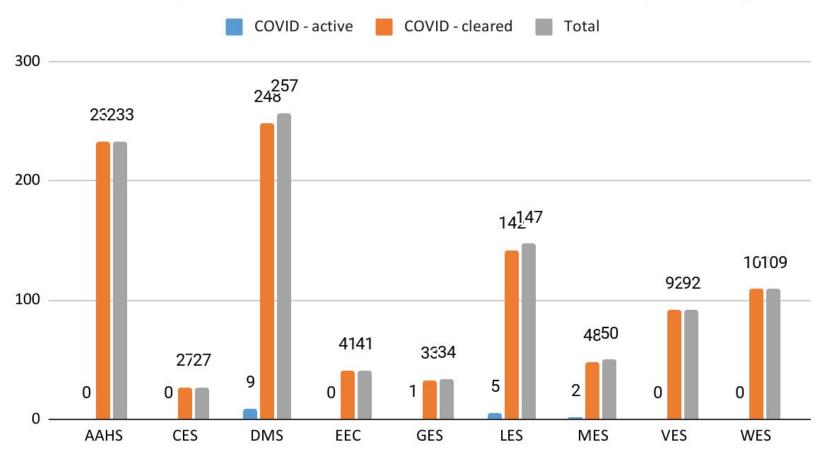

#### Student Data by Level

COVID - active, COVID - cleared and Cumulative Total by Building