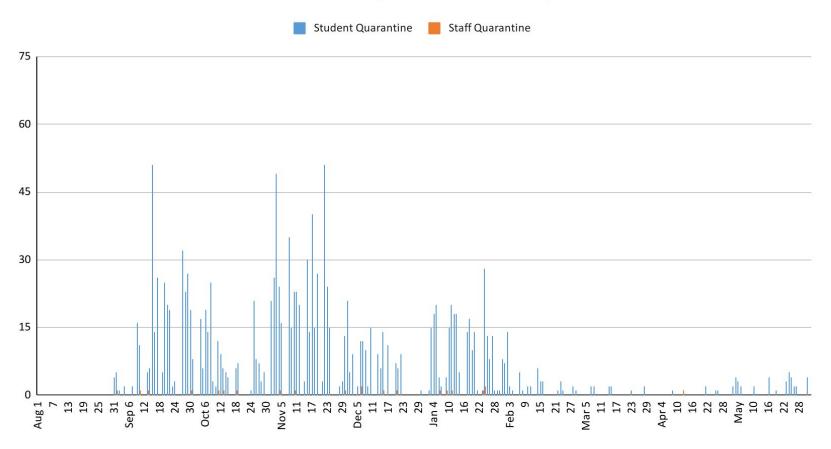

## Students/staff by date placed in quarantine via close contact with a positive case

Student Quarantine and Staff Quarantine Aug 2021 to Jun 2022 by date