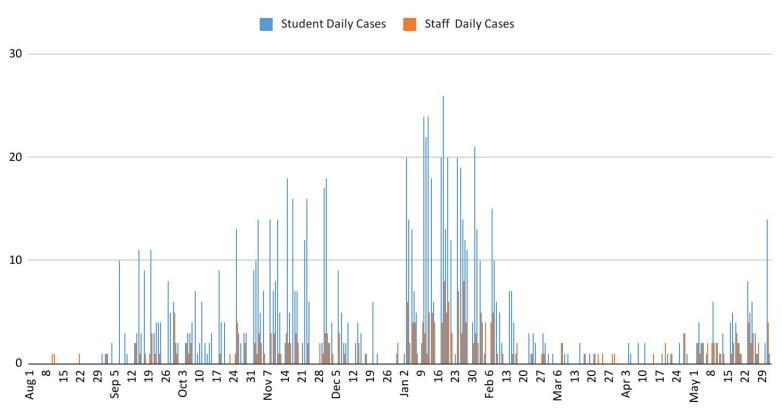

## Student and staff positive cases by date Aug 2021 to Jun 2022

Student Daily Cases and Staff Daily Cases