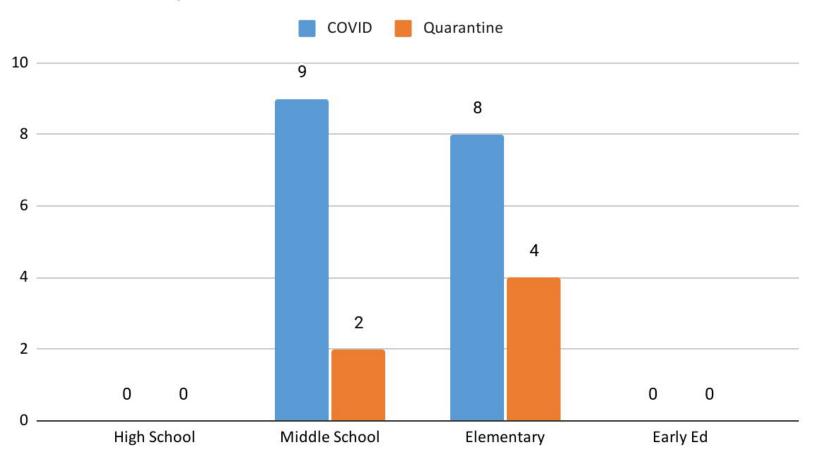

| 0.40%                              |
| Percent Staff with Active Cases | Percent Students with Active Cases |

Total student count reflects PreK-12 enrollment as of October 1, 2021

COVID-19 vaccine opportunities have been offered to all staff members

This dashboard is updated weekly and represents a snapshot of data through June 1, 2022

## Student and staff positive cases by date Aug 2021 to Jun 2022

Student Daily Cases and Staff Daily Cases



### County Case Rate Data and APS Data Aug 2021 to Jun 2022

14 Day CCRD and 14 Day School Case Rate



## Students/staff by date placed in quarantine via close contact with a positive case

Student Quarantine and Staff Quarantine Aug 2021 to Jun 2022 by date



#### Student Data by Level

Student Data by Level: Active Cases and Quarantines



### Student Data by Level

Student Data by Level: Cumulative Numbers - Cases and Quarantines



#### Student Data by Level

COVID - active, COVID - cleared and Cumulative Total by Building



### Tier Level by Number of Cases Historical Data through Feb. 9, 2022

| school    | Englis | nent | seQ. | Sed |    | 23.29 | 30.0 | 1.3 | d. 14.20 | 2.21.27 | 28.NOV | 3/0/10 |    | 1823 |    | 28/ | 0.15 De | . 16.21<br>Des | . 2.1ar |    |    | 20.26 |    | 2/2 | riei | On Solo | Ties Ties | 117.2.2 | 300        |
|-----------|--------|------|------|-----|----|-------|------|-----|----------|---------|--------|--------|----|------|----|-----|---------|----------------|---------|----|----|-------|----|-----|------|---------|-----------|---------|------------|
| Carlos    | 108    | (    | )    |