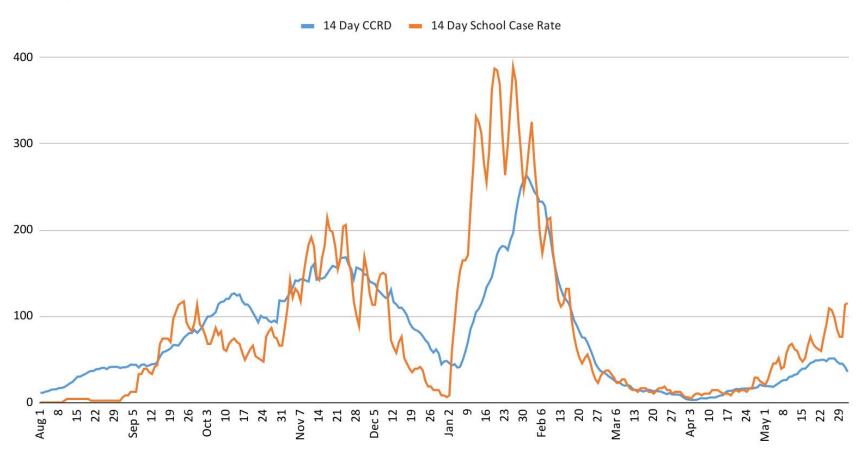

### County Case Rate Data and APS Data Aug 2021 to Jun 2022

14 Day CCRD and 14 Day School Case Rate