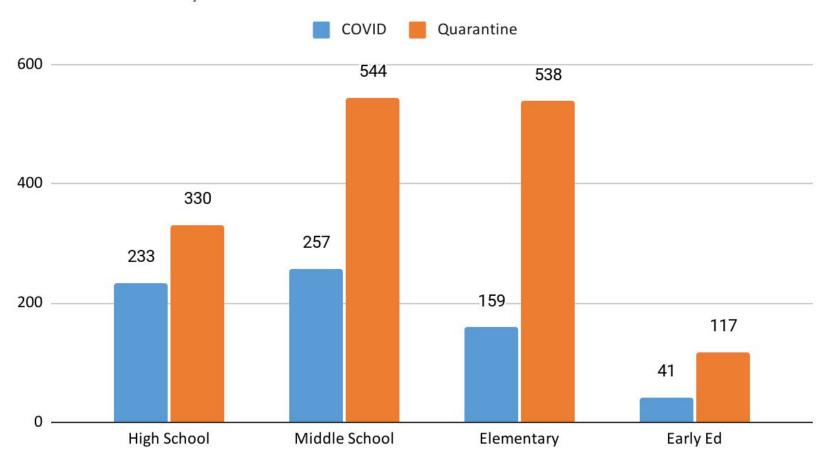

## Students/staff by date placed in quarantine via close contact with a positive case

Student Quarantine and Staff Quarantine Aug 2021 to Jun 2022 by date

#### Student Data by Level

Student Data by Level: Active Cases and Quarantines